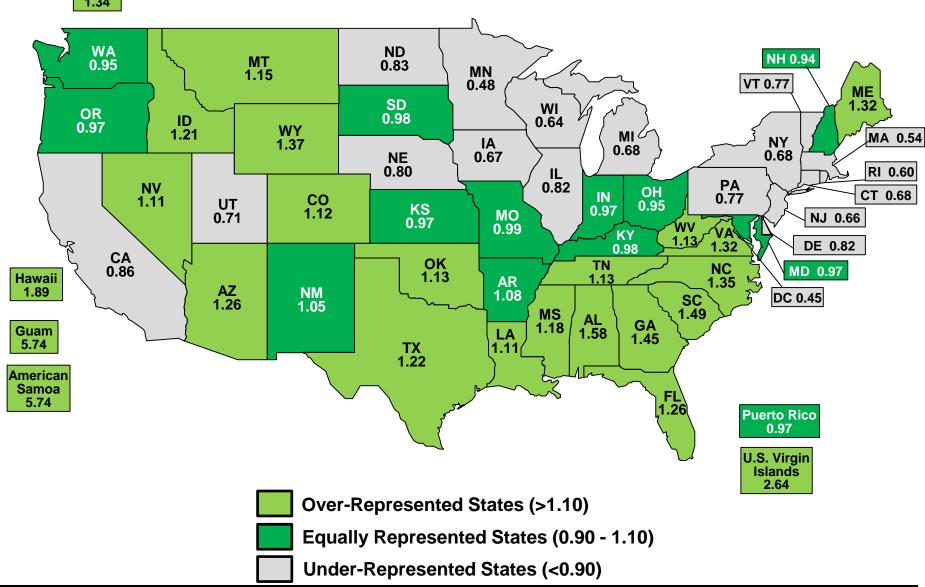

### Who Enlisted in Your Regular Army in 2016

Alaska 1.34 Ratio: Percent of RA Enlisted By State vs. Percent of Eligible Population By State