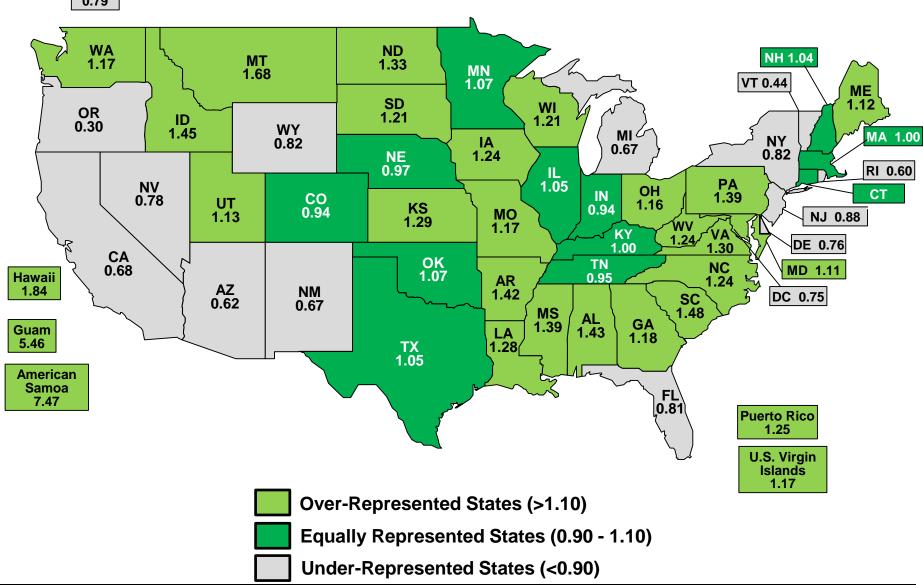

### Who Enlisted in Your Army Reserve in 2016

Alaska 0.79

Ratio: Percent of USAR Enlisted By State vs. Percent of Eligible Population By State