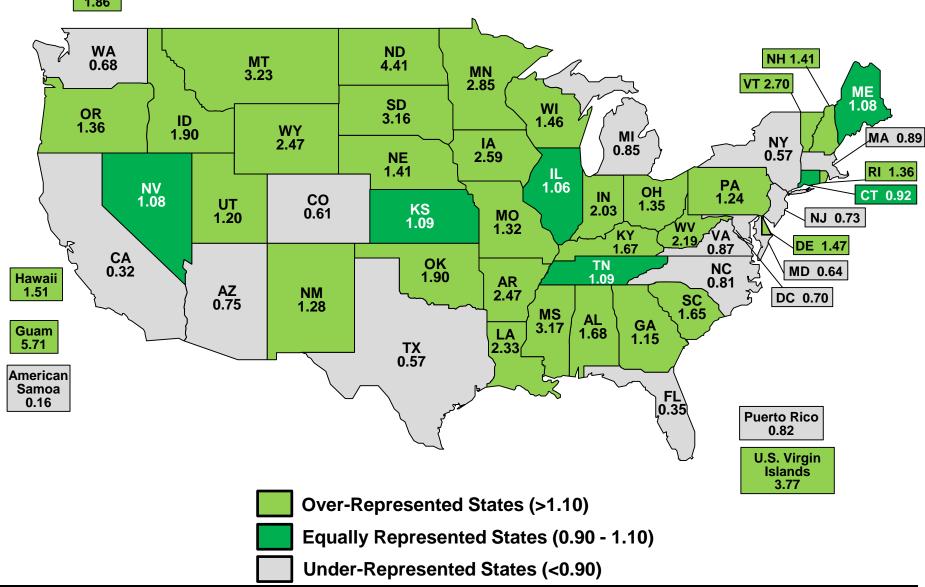

### Who Enlisted in Your Army National Guard in 2016

Alaska 1.86 Ratio: Percent of ARNG Enlisted By State vs. Percent of Eligible Population By State