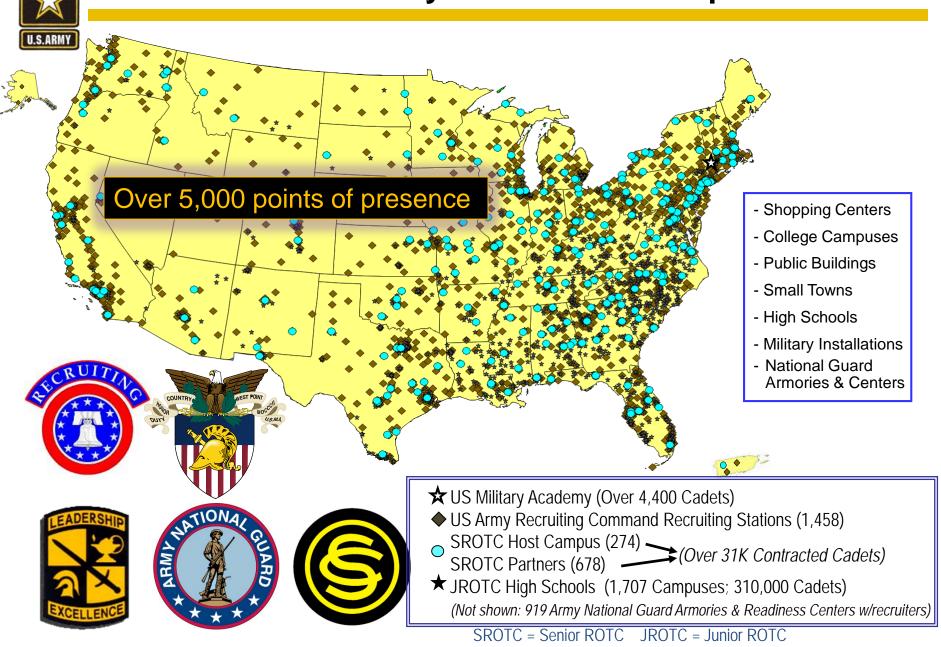

# US Army DACOWITS Army Recruiting Brief

September 2018

Source: DCS, G-1 (DAPE-MPA)

## **Current Army Accessions Footprint**





## **Army Responses to DACOWITS RFIs**

#### **QUESTIONS:**

- a. Number of recruiting offices and recruiters in each state and territory.
- b. Current number and percentage of female recruiters.
- c. Ongoing efforts to increase the number of recruits in underrepresented states and regions.
- d. Does your Service-branch have a set goal in the number of women accessed each fiscal year? If so, how is this number calculated & how often is it reviewed?

#### CURRENT NUMBER AND PERCENTAGE OF FEMALE RECRUITERS

Female Recruiters: 1,624 of 13,429 (12.1%)

US Army Recruiting Command: 1,105 of 10,100 (10.9%--up from 8% in FY16)

Army National Guard Recruiters: 519 of 3,329 (15.6%)

The Army has long recognized the effectiveness of female recruiters in recruiting female applicants—The demands on